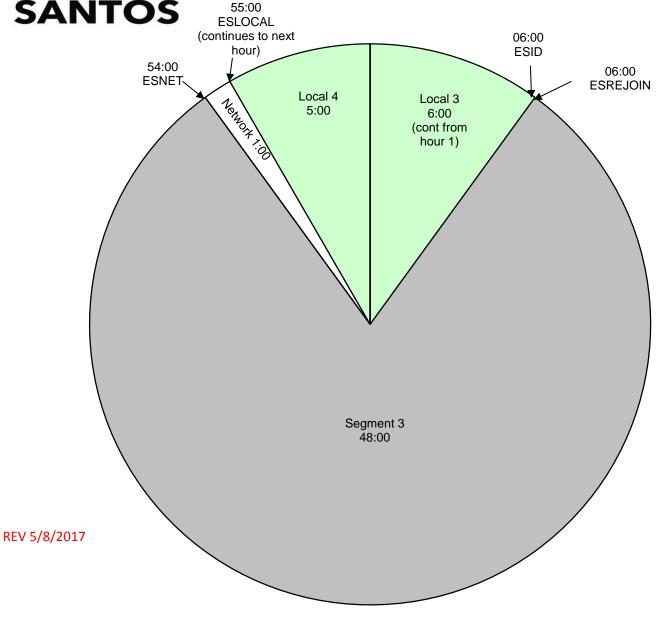

All breaks float.

ESLOCAL - Fires local breaks.

Premiere Network Operations Center: (800) 276-4431 ESLINERA = Liner A Start (Enrique voiced station positioner out of a song)

Technical Info: http://engineering.premiereradio.com ESLINERB = Liner B Start (Locally voiced SHORT Show ID (effects/ then dry) out of a song -

MUST BE EXACTLY 5.1 seconds)

ESLINERC - Liner C Start (Enrique voiced station calls)

ESLINERD - For Premium Choice affiliates

ESREJOIN - Rejoin network

ESID - Local ID (Floats and fires as close to top of hour as practical)

ESNET - Fires network breaks